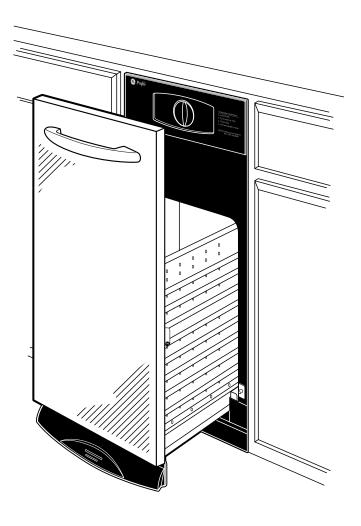

## Features and Benefits

- Stainless Door with Sculptured Handle Creates an elegant appearance with a sleek stainless steel door and handle designed to coordinate beautifully with other GE Profile appliances
- Hidden Controls The controls are hidden behind the compactor door, lending a beautiful designer appearance
- Built-In Only The compactor is built-in to adjacent cabinetry for an upscale appearance
- 1.4 Cu. Ft. Capacity Provides plenty of room for waste items or recyclables
- 1/3 HP Motor Powerful motor provides maximum compacting power
- Removable Key Lock Provides added safety by assuring the drawer remains locked during use
- Toe Pedal Opener Hands-free toe pedal drawer makes it easy to open and load
- Automatic Anti-Jam Operation is easy and reliable, even with a challenging load
- Rear Wheels Allow easy movement and installation
- Removable Drawer Makes it simple to empty and clean
- Model GCG1580RSS Stainless steel